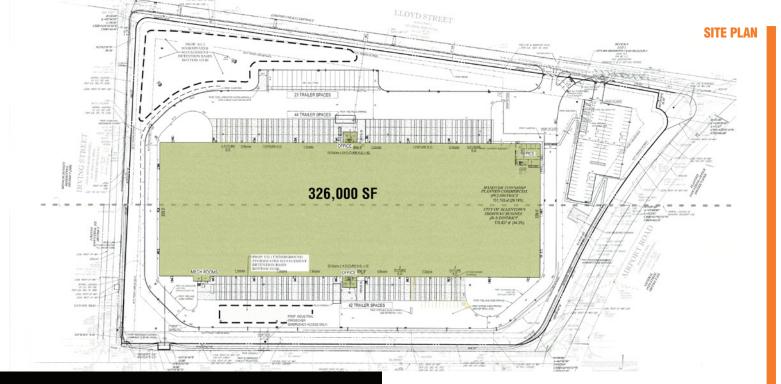

#### SIZE

Available Space: 326,000 SFProperty Acreage: 20.75 Acres

• Dock Doors: 58

## **PARKING**

- 109 Trailer Parking Spaces
- 122 Car Parking Spaces