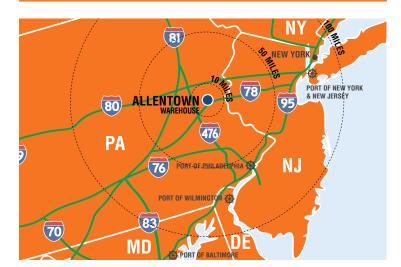

## SITE

- Access to I-476 & I-78/U.S. Route 22
- Close proximity to ABE Airport
- On-Site Trailer Roof Snow Scraper
- Fully Fenced and Gated
- <1 Mile from LTL Terminal
- Proximity to NY/NJ Ports