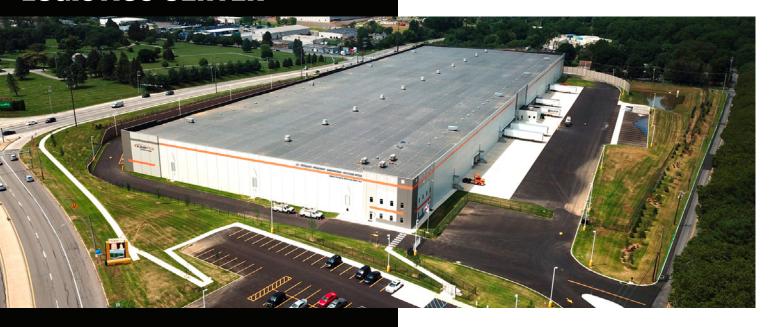

# ALLENTOWN INTEGRATED LOGISTICS CENTER

#### SIZE

Available Space: 326,000 SFProperty Acreage: 20.75 Acres

• Dock Doors: 58

#### CONSTRUCTION

- Floor: 8" Concrete Kryton Hard-Cem
- Roof: Fully Adhered, 60 mil EPDM
- Walls: Steel Frame, Prefab Concrete Structural Wall Panels
- Ceiling Height: 36'