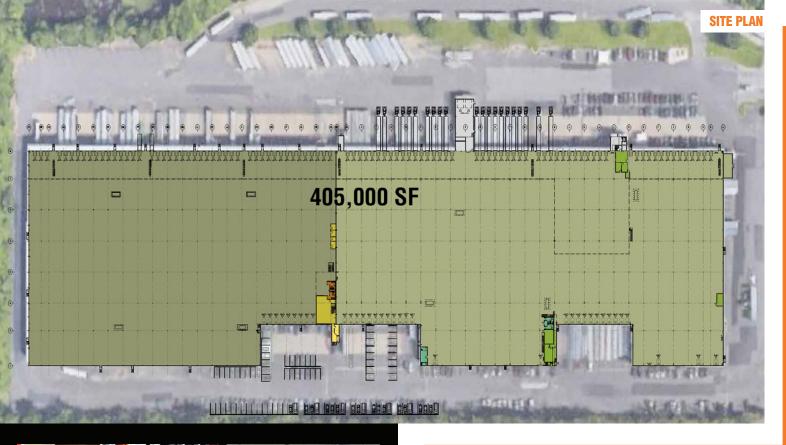

# 405,000 SF

#### SIZE

- Available Space: 405,000 SF
- Property Acreage: 36.75 Acres Dock Doors: 128