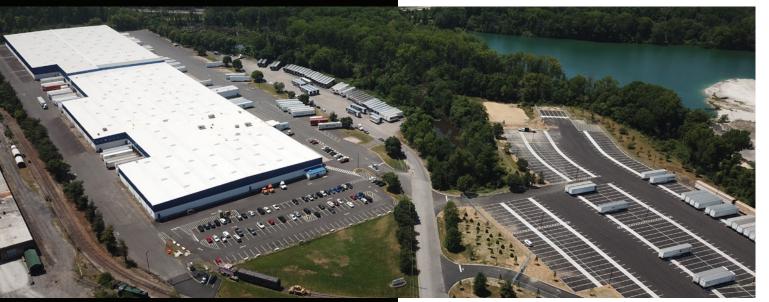

# FAIRLESS HILLS WAREHOUSE

# 405,000 SF

#### SIZE

- Available Space: 405,000 SF
- Property Acreage: 36.75 Acres Dock Doors: 128

#### PARKING

- 375 Trailer Parking Spaces
- 100 Car Parking Spaces

#### SITE

- Access to I-95, I-295, & I-276
- Close Proximity to Philadelphia
- Proximity to PHL, NY, & NJ Ports
  On-Site Trailer Roof Snow Scraper
- Fully Fenced and Gated