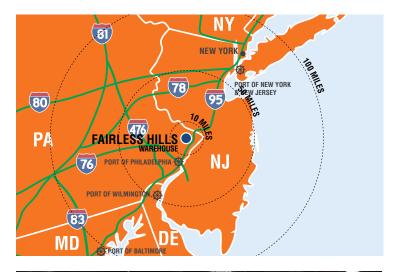

#### SITE

- Access to I-95, I-295, & I-276
- Close Proximity to Philadelphia
- Proximity to PHL, NY, & NJ Ports
  On-Site Trailer Roof Snow Scraper
- Fully Fenced and Gated