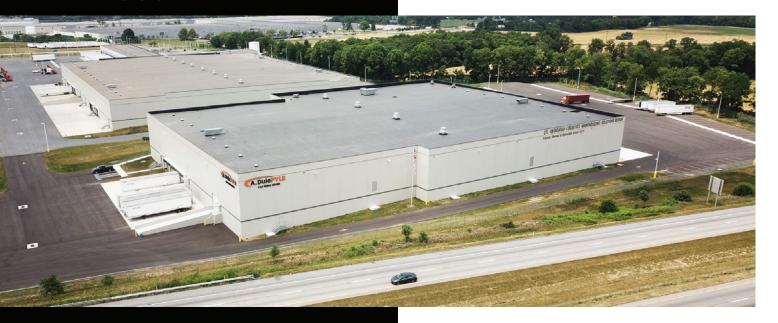

## HAGERSTOWN I WAREHOUSE

#### SIZE

Available Space: 200,000 SFProperty Acreage: 37.58 Acres

• Dock Doors: 28

#### **CONSTRUCTION**

- Floor: 8" Concrete Kryton Hard-Cem
- Roof: Fully Adhered, 60 mil EPDM
- Walls: Steel Frame, Prefab Concrete Structural Wall Panels
- Ceiling Height: 40' in Center, Tapering to 36'

#### **PARKING**

- 135 Trailer Parking Spaces
- 80 Truck Parking Spaces

#### SITE

- Access to Route 11, I-81 and I-70
- Close proximity to Norfolk Southern & CSX Intermodal Yard
- On-Site Maintenance Facility with 4 Bays
- On-Site Trailer Roof Snow Scraper
- Fully Fenced and Gated
- Attached to LTL Terminal