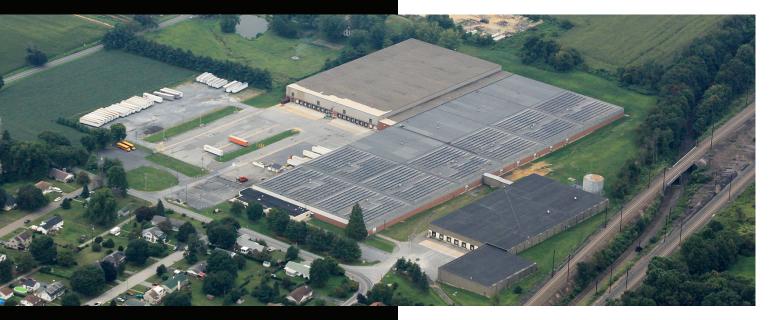

# PARKESBURG II WAREHOUSE

#### SIZE

Available Space: 580,200 SFProperty Acreage: 40.12 Acres

• Dock Doors: 38

#### SITE

• Proximity to U.S. Route 30 and U.S. Route 41

• 15 Miles to U.S. Route 1

• Fully Fenced and Gated

• On-Site Trailer Roof Snow Scraper

#### RAII

• Norfolk Southern – Main Line; Rail Siding up to 6 Rail Cars