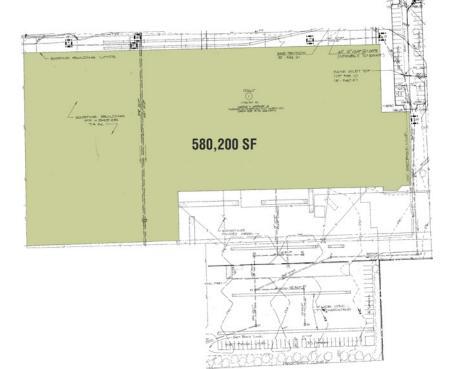

#### SIZE

Available Space: 580,200 SFProperty Acreage: 40.12 Acres

• Dock Doors: 38