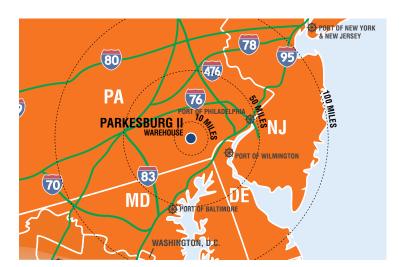

#### SITE

• Proximity to U.S. Route 30 and U.S. Route 41

• 15 Miles to U.S. Route 1

• Fully Fenced and Gated

• On-Site Trailer Roof Snow Scraper